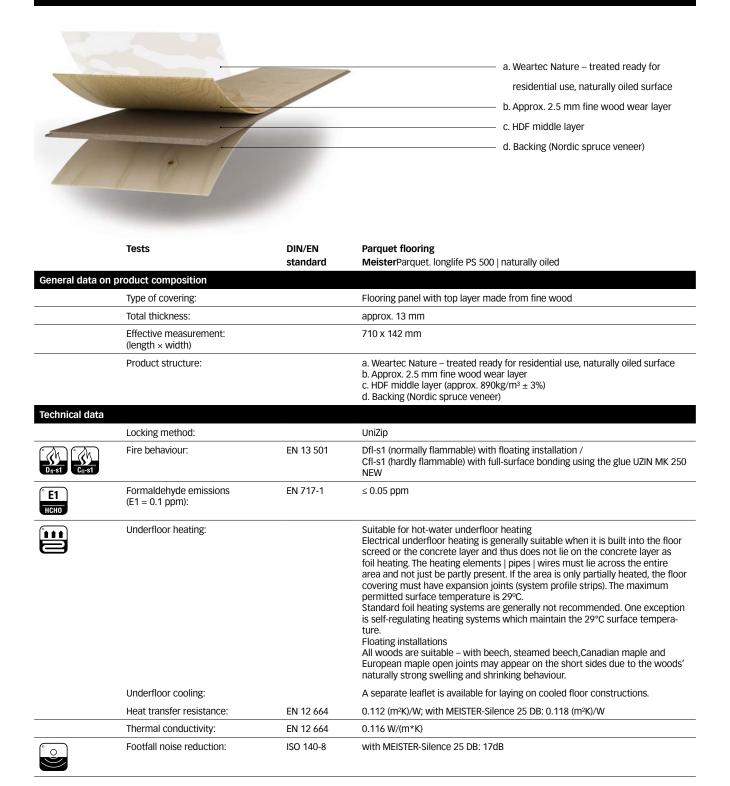

## MEISTER

Product data

Parquet flooring MeisterParquet. longlife

## PS 500 | naturally oiled



| Blue Angel:                     | RAL-UZ 176   | awarded                                                                                                                                                                                                                                                                                                                                                                                                                                                                                                                                                                                                                               |
|---------------------------------|--------------|---------------------------------------------------------------------------------