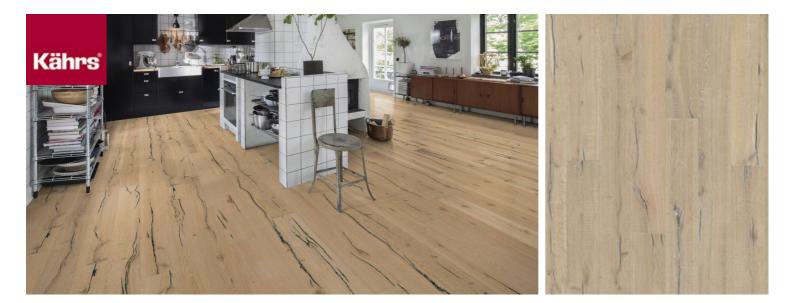

| PRODUCT DETAILS                                                                                                                                                                                                                              |                                                                         | FACTS                |                     | TECHNICAL PROPERTIES                      |                                          |             |
|----------------------------------------------------------------------------------------------------------------------------------------------------------------------------------------------------------------------------------------------|-------------------------------------------------------------------------|----------------------|---------------------|-------------------------------------------|------------------------------------------|-------------|
| Surface treatment                                                                                                                                                                                                                            | Oil<br>This floor should be oiled<br>immediately after<br>installation. | Design               | 1-strip             | Moisture                                  | EN13183                                  | 7%±2%       |
|                                                                                                                                                                                                                                              |                                                                         | Grading              | Expressive          | content                                   |                                          |             |
|                                                                                                                                                                                                                                              |                                                                         | Range                | Kährs Supreme       | Minimun Mean                              | imun Mean Density kg/m <sup>3</sup> >500 |             |
| Dimensions                                                                                                                                                                                                                                   | 2420 x 187 x 15 mm                                                      | Collection           | Småland Collection  | Reaction To<br>Fire                       | EN13501-1                                | Dfl-s1      |
| Neight per Package (kg)                                                                                                                                                                                                                      | 22 kg                                                                   | Resandable           | 2-4 times           | Formaldehyde<br>Emission                  | EN717-1                                  | E1          |
| Area per Package (m²)                                                                                                                                                                                                                        | 2.7 m <sup>2</sup>                                                      | Natural/Stained      | Stained             |                                           |                                          |             |
| Area per pallet (m²)                                                                                                                                                                                                                         | 122.4 m <sup>2</sup>                                                    | Brinell Value        | 3,7                 | Content PCP                               | CEN/TR14823                              | ≤ 5 x 10-6n |
| Package info                                                                                                                                                                                                                                 | Packages may contain<br>start and stop boards.                          | Joint                | Woodloc® 5S         | Breaking<br>Strength<br>N/mm <sup>2</sup> | EN1533                                   | NPD         |
|                                                                                                                                                                                                                                              |                                                                         | Floor heating        | Yes                 |                                           |                                          |             |
|                                                                                                                                                                                                                                              |                                                                         | Warranty             | 30 years            | Thermal EN1                               | EN12664                                  | 0,14 W/mK   |
|                                                                                                                                                                                                                                              |                                                                         | Wear-layer material  | Hardwood            | Conductivity                              |                                          |             |
| DETAIL DESCRIPTION                                                                                                                                                                                                                           |                                                                         | Wear Layer Thickness | 3.5 mm              | Thermal Resistance R-Value .11 (m2K/V     |                                          | .11 (m2K/W) |
| All naturally occuring wood colour variations<br>allowed, from light to dark brown. Sapwood may<br>occur. The product includes very large sound and<br>black knots and cracks. Knots and cracks will be<br>present in all sizes and numbers. |                                                                         | (mm)                 |                     | Biological                                | EN350-2                                  | Class 1     |
|                                                                                                                                                                                                                                              |                                                                         | Core material        | Pine/Spruce lamella | Durability                                |                                          |             |
|                                                                                                                                                                                                                                              |                                                                         | Thickness (mm)       | 15 mm               | CARB2                                     |                                          | Compliant   |
|                                                                                                                                                                                                                                              |                                                                         | Installation method  | Floating, Glue-down | Slipperiness CEN/TS1567                   |                                          | NPD         |
|                                                                                                                                                                                                                                              |                                                                         | Surface Colour       | Flour white         |                                           |                                          |             |

## COLOUR CHANGE

Stained product - noticable color change over time.